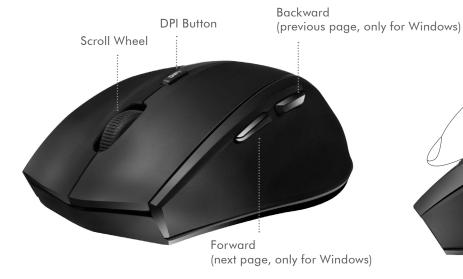

# Convenience, Comfort, Portability

Designed for exceptional accuracy, comfort, and control; provides you to stay in your flow with flawless scrolling, ergonomic design and five efficient buttons.

#### **On-The-Fly DPI Button**

Switch to 1000/1200/1600 resolution with the DPI button in an instant; it provides sensitivity and accurate tracking on various surfaces. Simply change the cursor sensitivity based on what you are doing to meet your daily work needs.

## **All-Day Comfort**

Designed for hours of comfort, features a curved shape for great palm support, and a scroll wheel for superior control. The comfortable design is also compact and wireless, so you can take it anywhere.