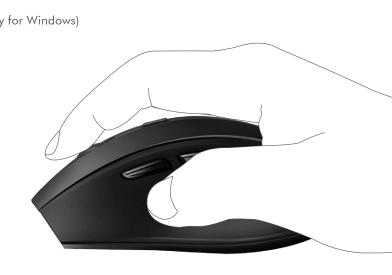

## **All-Day Comfort**

Designed for hours of comfort, features a curved shape for great palm support, and a scroll wheel for superior control. The comfortable design is also compact and wireless, so you can take it anywhere.