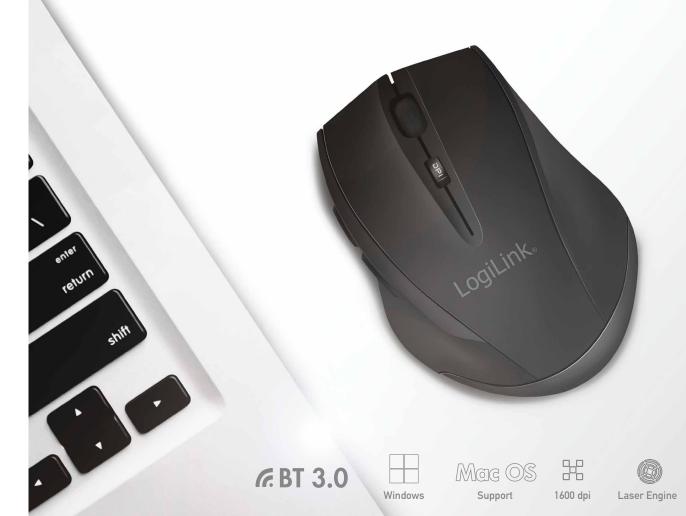

#### **Go Wireless**

Easily pair with your laptop or computer through BT 3.0 connection-effective range up to 10 m. Works on both Windows and Mac OS operating systems.

#### **On-The-Fly DPI Button**

Switch to 1000/1200/1600 resolution with the DPI button in an instant; it provides sensitivity and accurate tracking on various surfaces. Simply change the cursor sensitivity based on what you are doing to meet your daily work needs.

## **Specifications:**

| Connnectivity           | BT 3.0+EDR Class 2          |
|-------------------------|-----------------------------|
| Sensor Resolution       | 1000/1200/1600 dpi          |
| DPI Adjustable Button   | Yes                         |
| Working Distance        | Up to 10 m in open area     |
| Frequency Range         | 2402–2480 MHz               |
| Max. Transmission Power | 1 mW                        |
| Power Saving Mode       | 3-level power sleep mode    |
| BT Wake Up Button       | Yes                         |
| Battery Type            | 2x AAA alkaline batteries   |
| Operating Temperature   | -5-40°C                     |
| Operating Humidity      | 20–90% RH (no condensation) |
| Dimensions              | 10.5 x 7.3 x 3.6 cm         |
| Weight                  | 85 g                        |